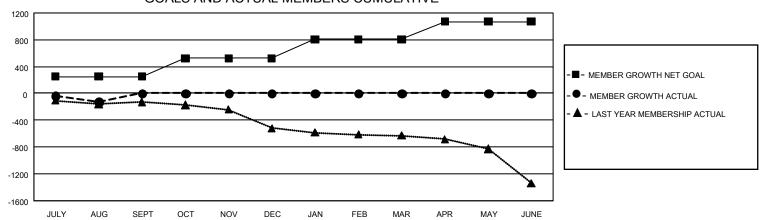

## GOALS AND ACTUAL MEMBERS CUMULATIVE

| DROPPED CLUBS: 3 |     | 123 CLUBS OF 952 ADDED 1 OR MORE | GENDER DISTRIBUTION             |                 |       |
|------------------|-----|----------------------------------|---------------------------------|-----------------|-------|
|                  |     | NEW MEMBERS                      | MALE                            | 16,211 (72.09%) |       |
|                  |     |                                  | FEMALE                          | 6,277 (27.91%)  |       |
| DROPPED MEMBERS  |     |                                  |                                 |                 |       |
| DECEASED         | 54  | CLICK HERE FOR CUMULATIVE        | TOTAL FAMILY UNIT MEMBERS       |                 | 4,342 |
| CLUB CANCELLED 0 |     | MEMBERSHIP DATA                  |                                 |                 |       |
| OTHER            | 309 |                                  | FAMILY MEMBERS PAYING HALF DUES |                 | 2,213 |
| TOTAL            | 363 |                                  |                                 |                 |       |

## GAT MONTHLY MEMBERSHIP PROGRESS REPORT

Results as of: 8/31/2020

GMT Constitutional Area 1, Group J

REPORT DOES NOT INCLUDE CLUBS IN UNDISTRICTED AREAS.

|               | Club          | )S          |               | Members               |                       |                         |                                                    |  |
|---------------|---------------|-------------|---------------|-----------------------|-----------------------|-------------------------|----------------------------------------------------|--|
|               | RESULTS FOR   | R 2020-2021 |               | RESULTS FOR 2020-2021 |                       |                         |                                                    |  |
| QUARTER       | NEW CLUB GOAL | NEW CLUBS   | DROPPED CLUBS | QUARTER MEMB          | ER GROWTH NET<br>GOAL | MEMBER GROWTH<br>ACTUAL | DROPPED<br>MEMBERS ACTUAL<br>(including transfers) |  |
| JULY/AUG/SEPT | 6             | 0           | 3             | JULY/AUG/SEPT         | 250                   | 275                     | 363                                                |  |
| OCT/NOV/DEC   | 21            | 0           | 0             | OCT/NOV/DEC           | 274                   | 0                       | 0                                                  |  |
| JAN/FEB/MAR   | 30            | 0           | 0             | JAN/FEB/MAR           | 281                   | 0                       | 0                                                  |  |
| APR/MAY/JUNE  | 27            | 0           | 0             | APR/MAY/JUNE          | 267                   | 0                       | 0                                                  |  |