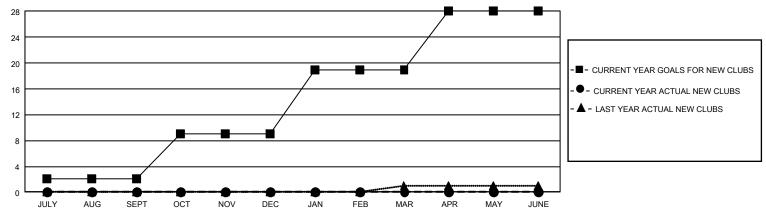

## GOALS AND ACTUAL NEW CLUBS CUMULATIVE

## GAT MONTHLY MEMBERSHIP PROGRESS REPORT

Results as of: 8/31/2020

GMT Constitutional Area 1, Group J

REPORT DOES NOT INCLUDE CLUBS IN UNDISTRICTED AREAS.

|               | Club          | )S          |               | Members               |                       |                         |                                                    |  |
|---------------|---------------|-------------|---------------|-----------------------|-----------------------|-------------------------|----------------------------------------------------|--|
|               | RESULTS FOR   | R 2020-2021 |               | RESULTS FOR 2020-2021 |                       |                         |                                                    |  |
| QUARTER       | NEW CLUB GOAL | NEW CLUBS   | DROPPED CLUBS | QUARTER MEMB          | ER GROWTH NET<br>GOAL | MEMBER GROWTH<br>ACTUAL | DROPPED<br>MEMBERS ACTUAL<br>(including transfers) |  |
| JULY/AUG/SEPT | 6             | 0           | 3             | JULY/AUG/SEPT         | 250                   | 275                     | 363                                                |  |
| OCT/NOV/DEC   | 21            | 0           | 0             | OCT/NOV/DEC           | 274                   | 0                       | 0                                                  |  |
| JAN/FEB/MAR   | 30            | 0           | 0             | JAN/FEB/MAR           | 281                   | 0                       | 0                                                  |  |
| APR/MAY/JUNE  | 27            | 0           | 0             | APR/MAY/JUNE          | 267                   | 0                       | 0                                                  |  |